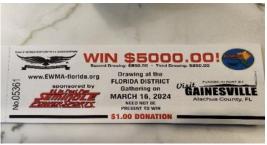

# Merry Christmas!

Hello from our home in St. Augustine. Enjoy the holidays with your Family and Friends. We'll be in the local area until February, when our travel plans will begin for the new year.

If you're looking for Christmas Stocking Stuffers for the family, or yourself, we have Florida District Rally tickets available for purchase. The cost is \$10 for a book of ten chances to win \$5,000, \$500, or \$250. The tickets are available now. If need tickets, just call, text or email us. We'll even provide a drop-off service!

The drawing will be held March 16, 2014, at the EWMA Florida District Rally in Gainesville. You **do not** need to be present to win. Julie and I will be there to bring home your winnings.

Last month we were visited by our past prior Maryland MD-I Chapter Director (Gerry Yager) and Treasurer (Leslie Hubbell). Both have retired and moved into two different towns in North Carolina.